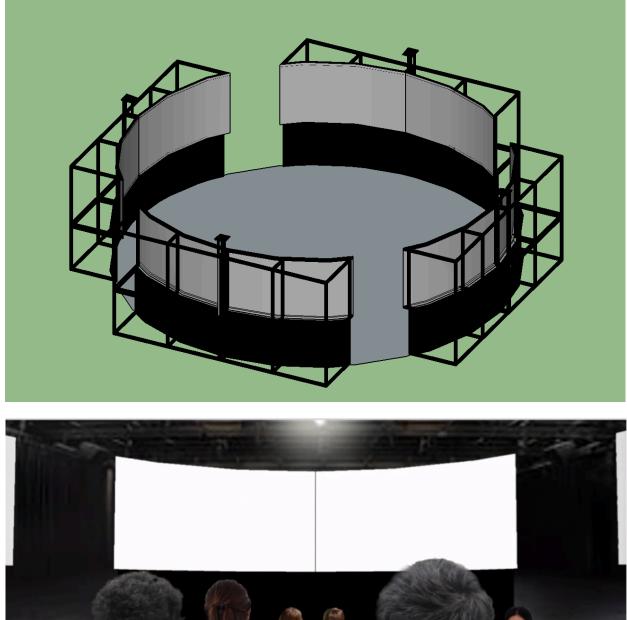

## **DESIGN ELEMENTS**

The design comprises four panoramic projection screens 14-feet long by 4-feet deep (irregular) and 9-feet high spaced out to form a circle 25 feet in diameter. A large round carpet is placed at the centre of the circle of screens. Floor cushions are distributed throughout the space to accommodate audience members.

# **VIDEO PROJECTION**

The producer will provide four video projectors for distribution on the four screens. The projectors will be adjusted and focused during the installation. Please alert the producer in advance should the venue be subject to strong vibrations.